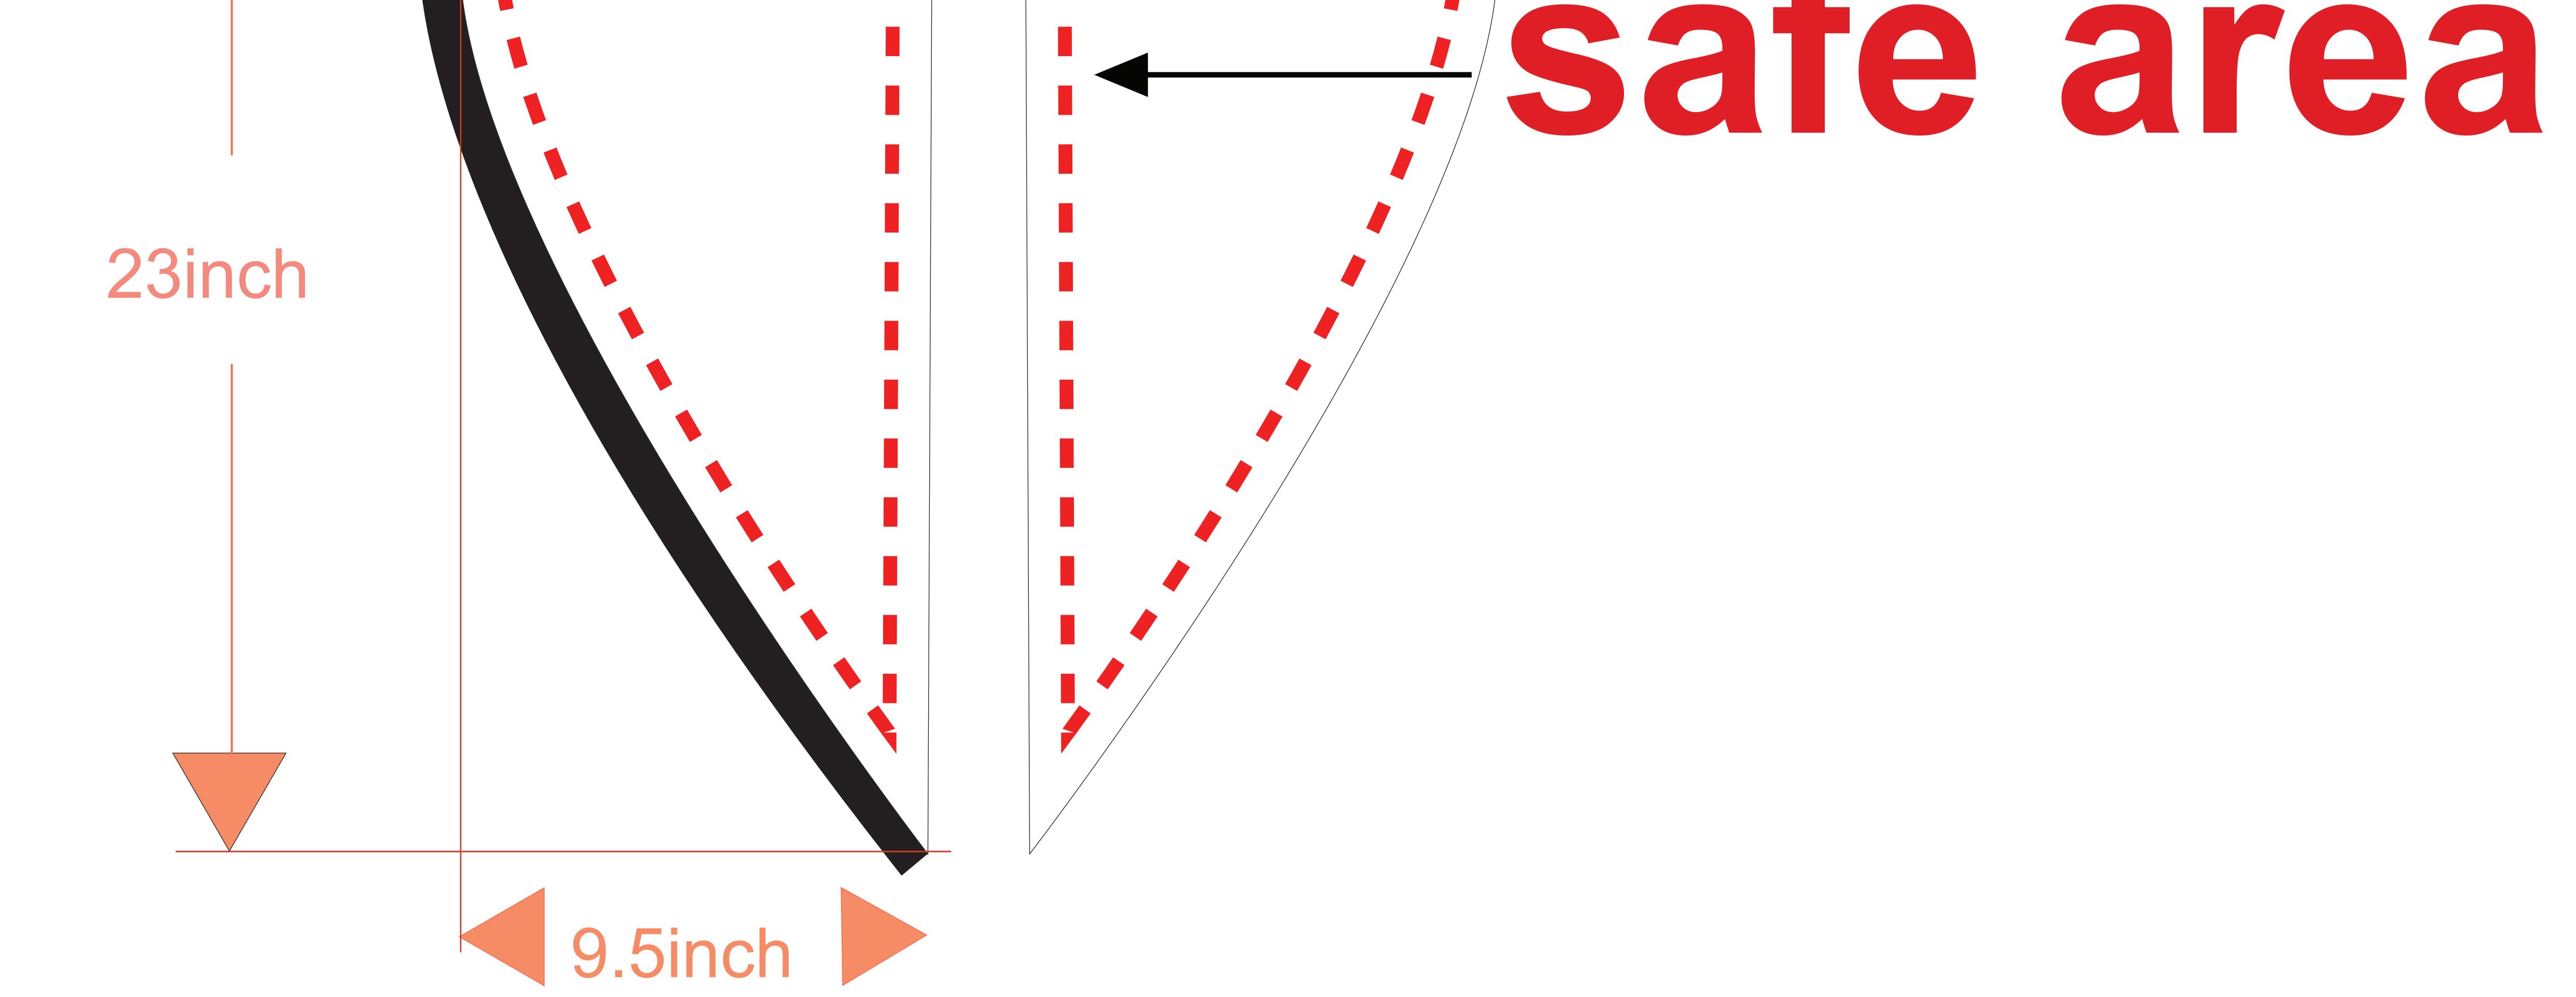

### FRONT

the width of the sleeve is 0.59inch

**Product: MFD-MAGNET** 

**Product Description: Mini Teardrop Flag - Double Sided** Magnet Quantity: Size: 9.5" x 23" Flag Height: 29" Material: Polyester PMS Color: **Special Instructions:** 